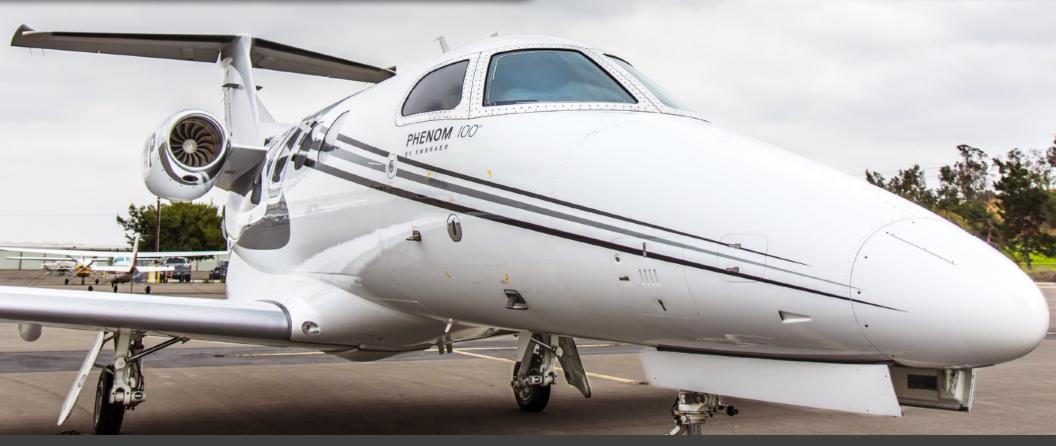

## 2009 PHENOM 100 SN 5000058

www.jetAVIVA.com | sales@jetAVIVA.com | +1.512.410.0295

YEAR & MODEL: 2009 PHENOM 100 SERIAL NUMBER: 5000058 REGISTRATION: N200 AIRFRAME TT: 1,805 SNEW ENGINE TT: 1,805/1,805 TT SNEW LOCATION: FLORIDA, USA

#### AIRFRAME:

2009 Airframe 1,805 Hours TTAF **Enrolled in EEC Standard** Previous registration N27WP as shown in photos. Current registration is N200.

### EXTERIOR & PAINT:

2009 Factory Original. White base with Black and Gray Accent Stripes.