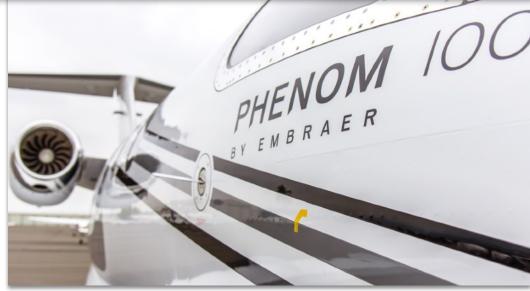

### EXTERIOR & PAINT:

2009 Factory Original. White base with Black and Gray Accent Stripes.