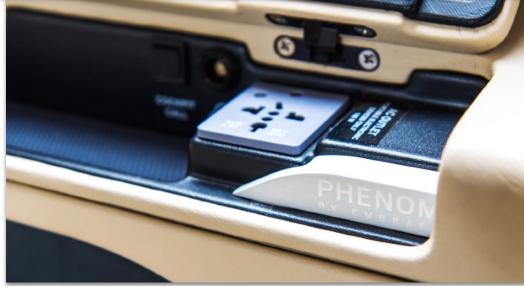

#### ADDITIONAL FEATURES:

ADS-B Out Max Takeoff Weight Increase SB (+110 lbs) Recent Embraer improvements SBs including BCU-7, parking brake valve, PRSOV replacement, and cockpit side windows defogging modification. Weather Radar TCAS I Synthetic Vision Systems (SVS) Premium Pax Door