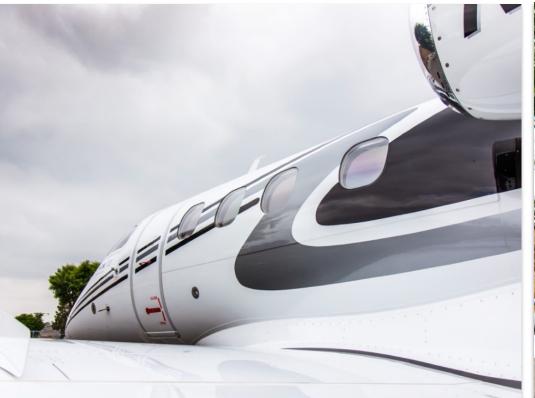

### EXTERIOR & PAINT:

2009 Factory Original. White base with Black and Gray Accent Stripes.

#### **INTERIOR & CABIN:**

2009 Factory Original. Four-place interior with executive writing tables. Beige Leather seats, armrests, and seat belts.