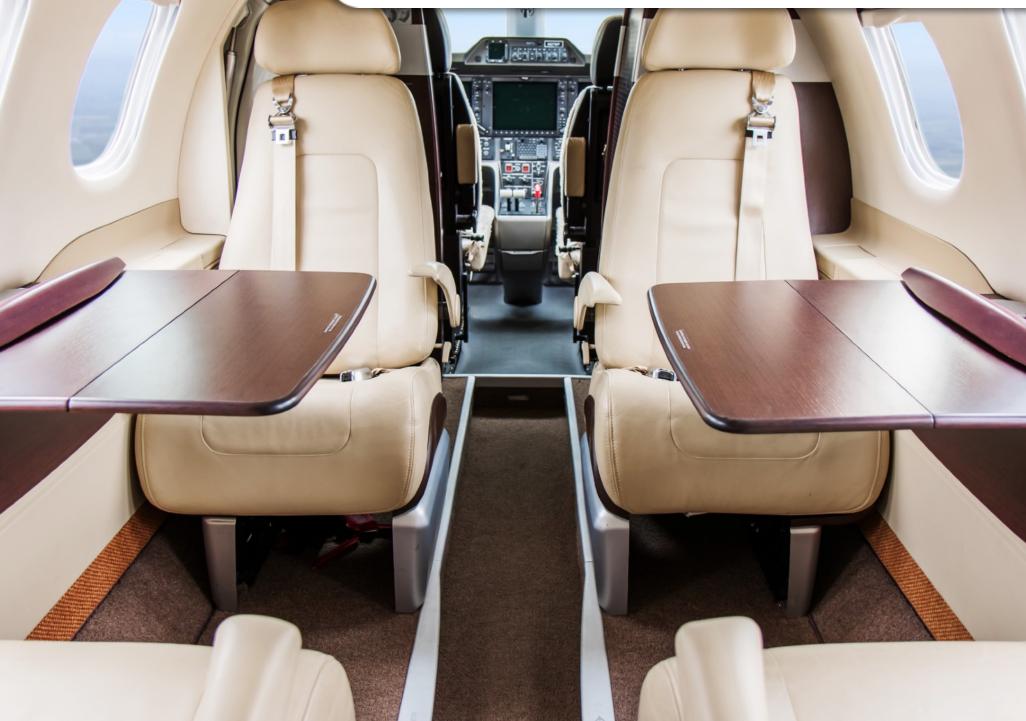

#### **INTERIOR & CABIN:**

2009 Factory Original. Four-place interior with executive writing tables. Beige Leather seats, armrests, and seat belts.