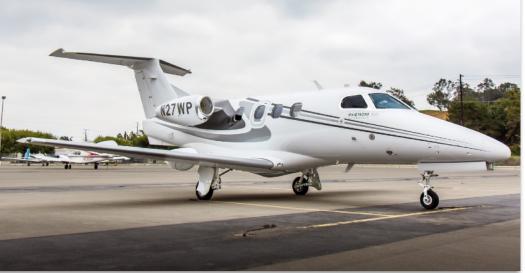

## 2009 PHENOM 100 SN 5000058

www.jetAVIVA.com | sales@jetAVIVA.com | +1.512.410.0295

YEAR & MODEL: 2009 PHENOM 100 SERIAL NUMBER: 5000058 REGISTRATION: N200 AIRFRAME TT: 1,805 SNEW ENGINE TT: 1,805/1,805 TT SNEW LOCATION: FLORIDA, USA

#### AIRFRAME:

2009 Airframe 1,805 Hours TTAF **Enrolled in EEC Standard** Previous registration N27WP as shown in photos. Current registration is N200.

### EXTERIOR & PAINT:

2009 Factory Original. White base with Black and Gray Accent Stripes.