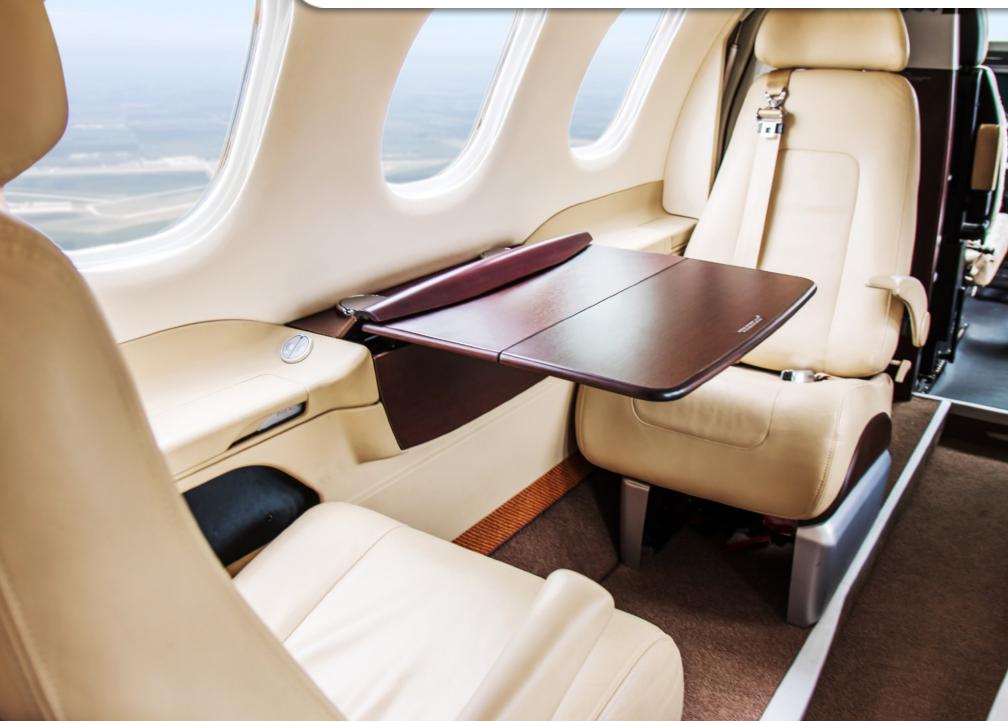

#### **INTERIOR & CABIN:**

2009 Factory Original. Four-place interior with executive writing tables. Beige Leather seats, armrests, and seat belts.