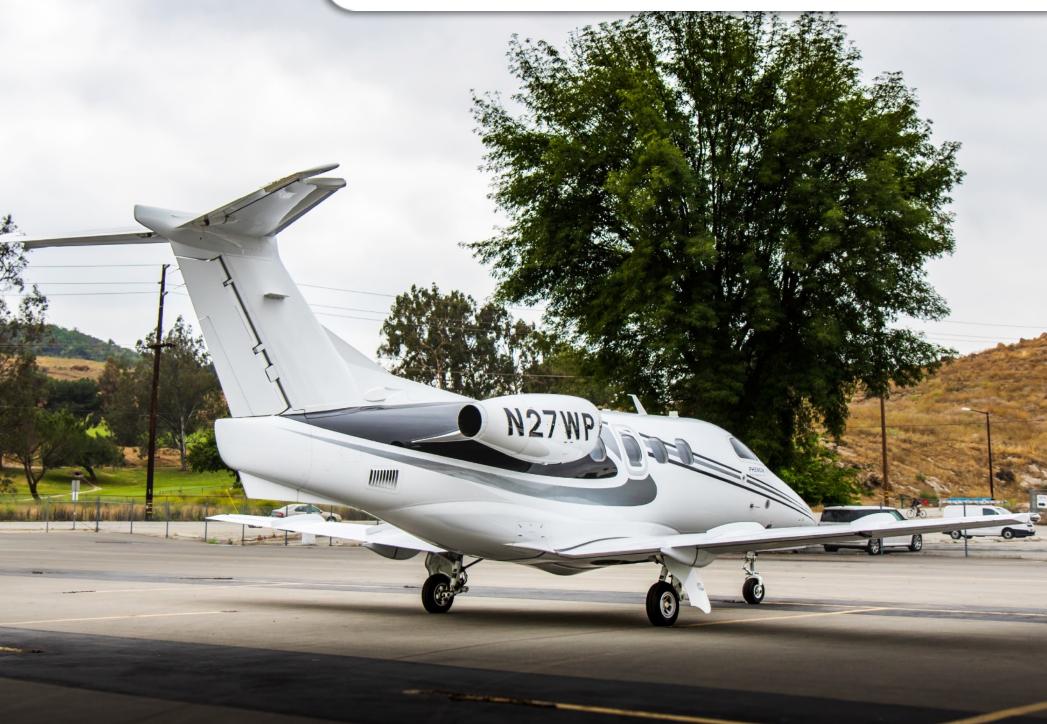

## 2009 PHENOM 100 SN 5000058

www.jetAVIVA.com | sales@jetAVIVA.com | +1.512.410.0295

YEAR & MODEL: 2009 PHENOM 100 SERIAL NUMBER: 5000058 REGISTRATION: N200 AIRFRAME TT: 1,805 SNEW ENGINE TT: 1,805/1,805 TT SNEW LOCATION: FLORIDA, USA

#### AIRFRAME:

2009 Airframe 1,805 Hours TTAF **Enrolled in EEC Standard** Previous registration N27WP as shown in photos. Current registration is N200.

### EXTERIOR & PAINT:

2009 Factory Original. White base with Black and Gray Accent Stripes.