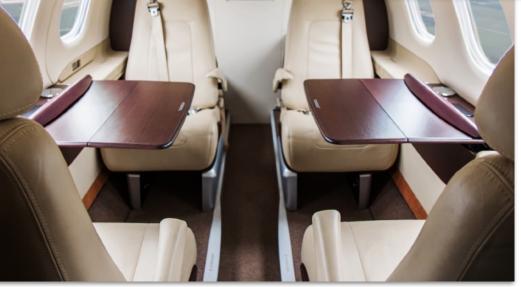

#### **INTERIOR & CABIN:**

2009 Factory Original. Four-place interior with executive writing tables. Beige Leather seats, armrests, and seat belts.