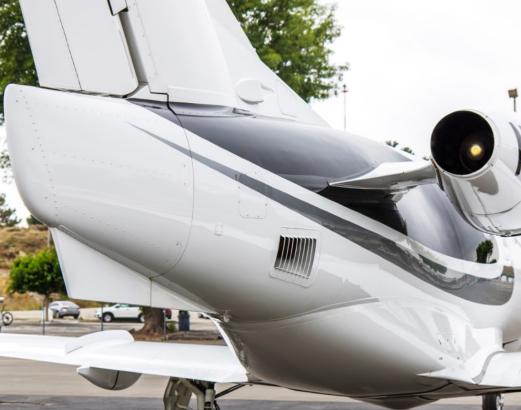

### EXTERIOR & PAINT:

2009 Factory Original. White base with Black and Gray Accent Stripes.