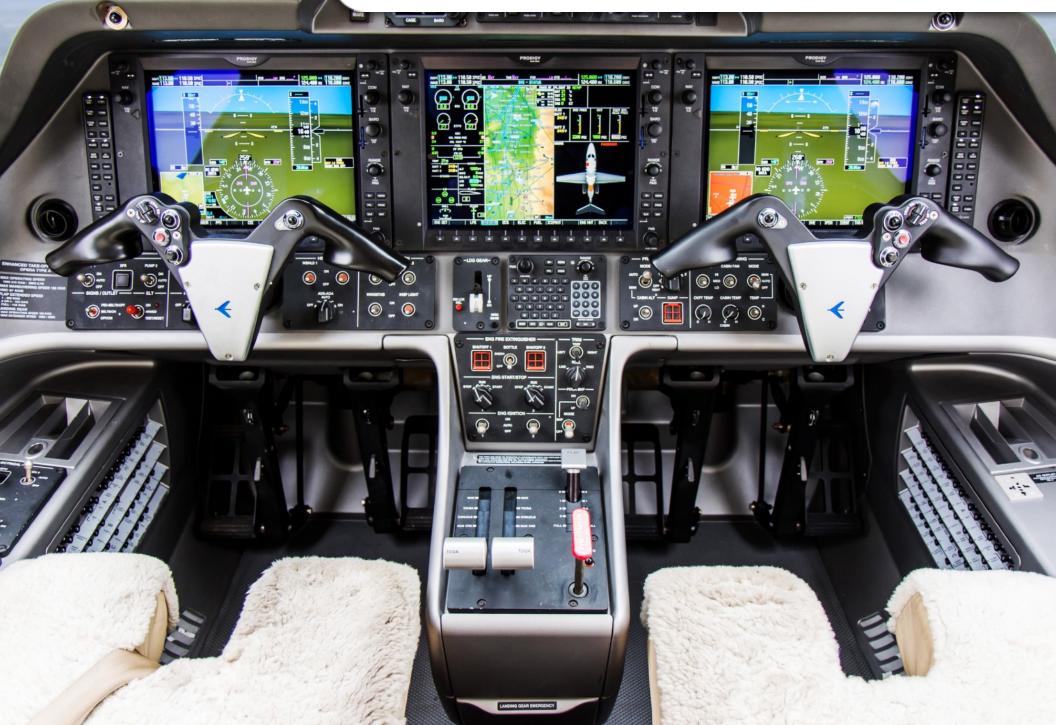

#### AVIONICS:

Garmin G1000 "Prodigy" Avionics Suite with: Dual 12-inch Primary Function Displays (PFD) Garmin GFC-700 Automatic Flight Control System (AFCS) 12-inch Multi Function Display (MFD) Dual AHRS Dual RVSM Compliant Digital Air Data Computers Dual Radio Modules Dual Digital Auto Control Systems Terrain Awareness & Warning System (TAWS) Garmin GTX-33D Mode S Transponder with Diversity