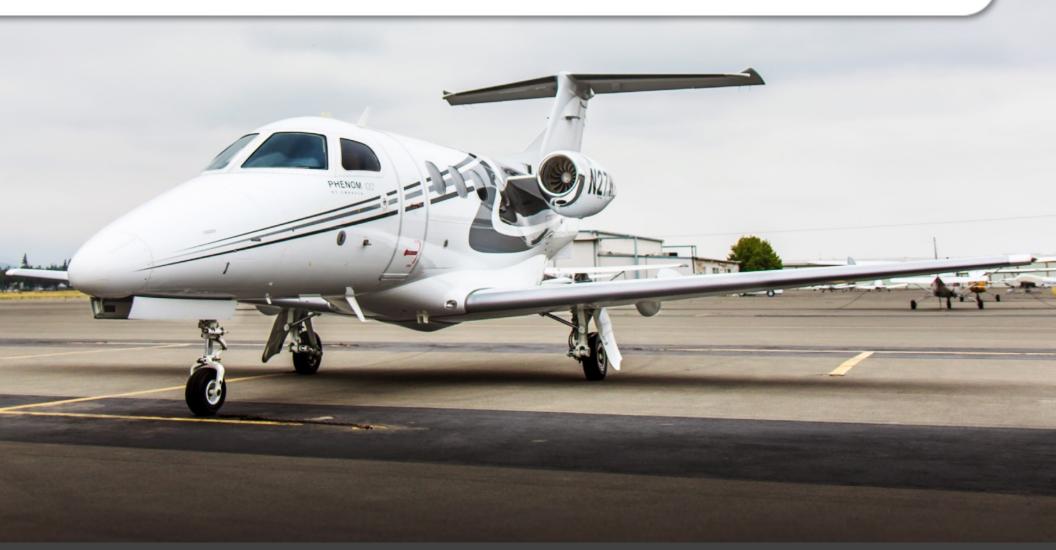

## 2009 PHENOM 100 SN 5000058

www.jetAVIVA.com | sales@jetAVIVA.com | +1.512.410.0295

YEAR & MODEL: 2009 PHENOM 100 SERIAL NUMBER: 5000058 REGISTRATION: N200 AIRFRAME TT: 1,805 SNEW ENGINE TT: 1,805/1,805 TT SNEW LOCATION: FLORIDA, USA

#### AIRFRAME:

2009 Airframe 1,805 Hours TTAF **Enrolled in EEC Standard** Previous registration N27WP as shown in photos. Current registration is N200.

### EXTERIOR & PAINT:

2009 Factory Original. White base with Black and Gray Accent Stripes.