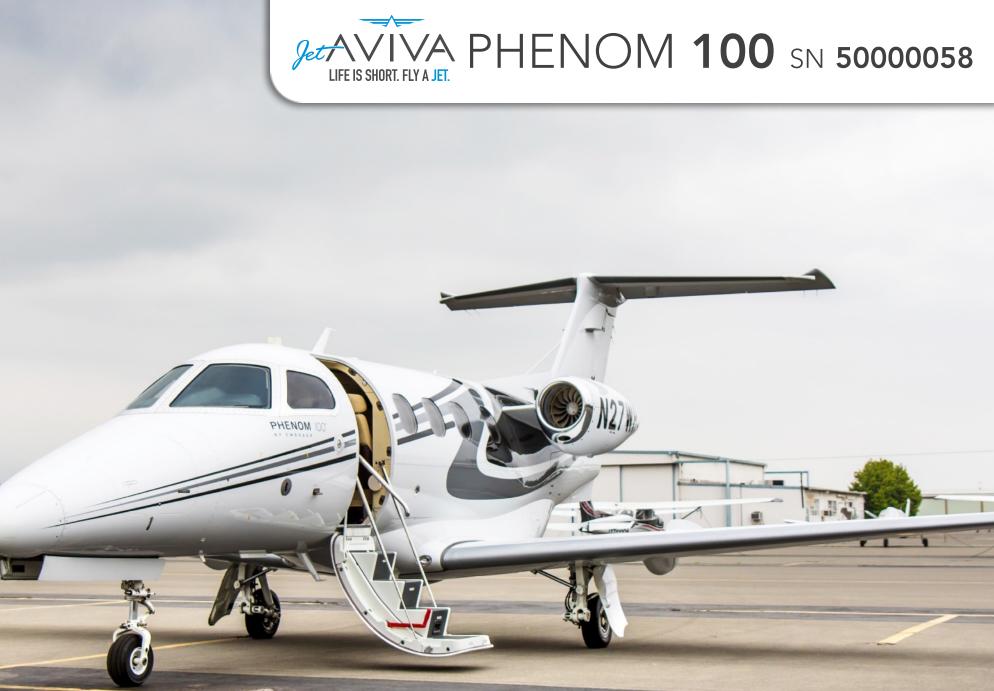

## 2009 PHENOM 100 SN 5000058

www.jetAVIVA.com | sales@jetAVIVA.com | +1.512.410.0295

YEAR & MODEL: 2009 PHENOM 100 SERIAL NUMBER: 5000058 REGISTRATION: N200 AIRFRAME TT: 1,805 SNEW ENGINE TT: 1,805/1,805 TT SNEW LOCATION: FLORIDA, USA

#### AIRFRAME:

2009 Airframe 1,805 Hours TTAF **Enrolled in EEC Standard** Previous registration N27WP as shown in photos. Current registration is N200.

### EXTERIOR & PAINT:

2009 Factory Original. White base with Black and Gray Accent Stripes.